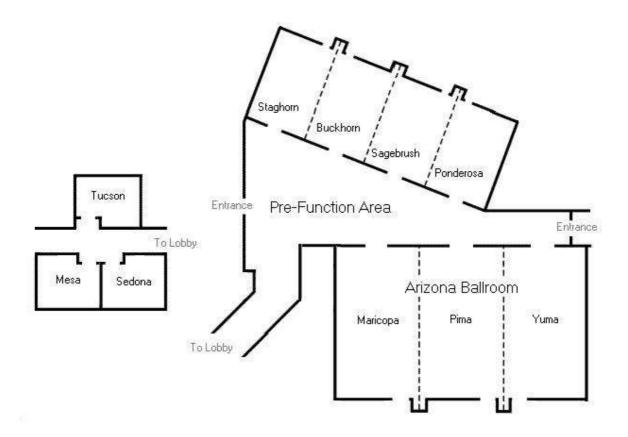

## **Meeting Rooms**

| Registration:     | Foyer (Pre-Function Area)        |  |
|-------------------|----------------------------------|--|
| Plenary Sessions: | Arizona Ballroom                 |  |
| Program Sessions: | Buckhorn / Sagebrush / Ponderosa |  |